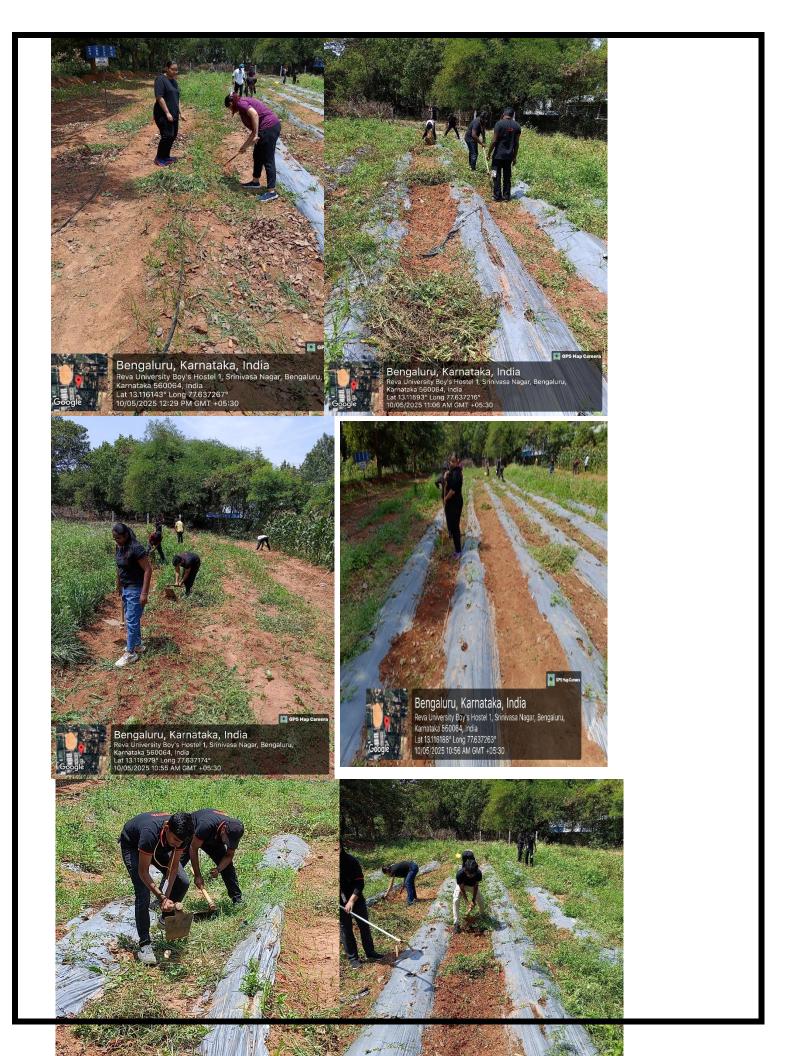

## **Description of Event:**

On 10th May 2025, the NSS Unit of REVA University, in collaboration with Pariksha Vibaga, organized a one-day agricultural activity for NSS student volunteers at the university's agricultural land. The initiative aimed to promote sustainable agricultural practices, foster awareness about food security, and instil a sense of environmental responsibility among students. 21 students have attended the event.

### The Learning Objectives of the program are:

Activities Conducted:

- Soil Preparation and Composting: Students participated in tilling and preparing the soil using organic compost.
- Seed Sowing and Plantation: Various vegetable and crop seeds were sown using eco-friendly methods.
- Irrigation Awareness: Students were introduced to water-efficient irrigation techniques such as drip and sprinkler systems.
- Discussion Session: Experts from the Department of Agricultural Sciences conducted an interactive session on sustainable farming and the importance of organic agriculture.

#### **Activities Conducted:**

- Soil Preparation and Composting: Students participated in tilling and preparing the soil using organic compost.
- **Seed Sowing and Plantation:** Various vegetable and crop seeds were sown using eco-friendly methods.
- Irrigation Awareness: Students were introduced to water-efficient irrigation techniques such as drip and sprinkler systems.
- **Discussion Session:** Experts from the Department of Agricultural Sciences conducted an interactive session on sustainable farming and the importance of organic agriculture.