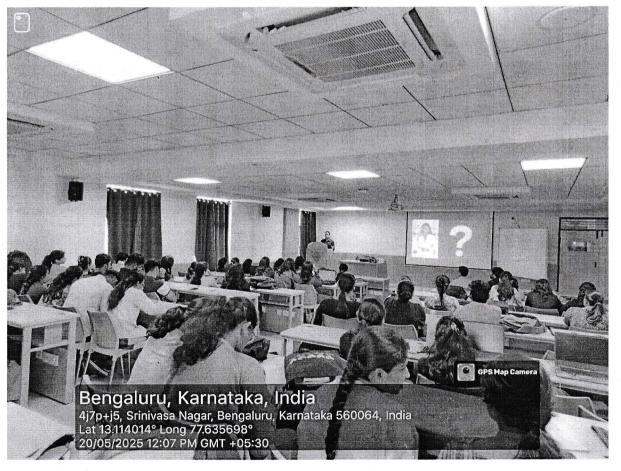

Organiser: Dr. Santosh Anand and Dr. Agnik Haldar

Venue: Prof. Junjappa Seminar Hall, Science Block

No. of participants: 85

Department of Biotechnology, School of Applied Sciences, REVA University, conducted an **Alumni Talk on "From Molecule to Market: AI, Automation and Innovation for Nextgen Life Sciences Professionals"** on **20<sup>th</sup> May, 2025**. The session was organized exclusively for 1<sup>st</sup> Year MSc. students of Biotechnology, Bioinformatics and Microbial Technology, provided our students with a comprehensive and inspiring perspective on the evolving pharmaceutical and biotechnology landscape.

The event featured **Mr. Sumanth Chinta, currently serving as Business Head at Leucine** – **AI for Pharma (USA and India).** Mr. Chinta is an accomplished professional whose career spans over a decade across leading organizations such as Leucine, Veeva Systems, Xybion Corporation, and Caliber Technologies. His work has taken him across the United States, India, the UK, and Southeast Asia, where he has led transformative initiatives in quality systems, lab informatics, and AI-driven operations. He is the visionary behind the ATAR framework—All-Time Audit Readiness—and the 10xInvestigator platform, which have redefined compliance and operational intelligence in regulated environments.